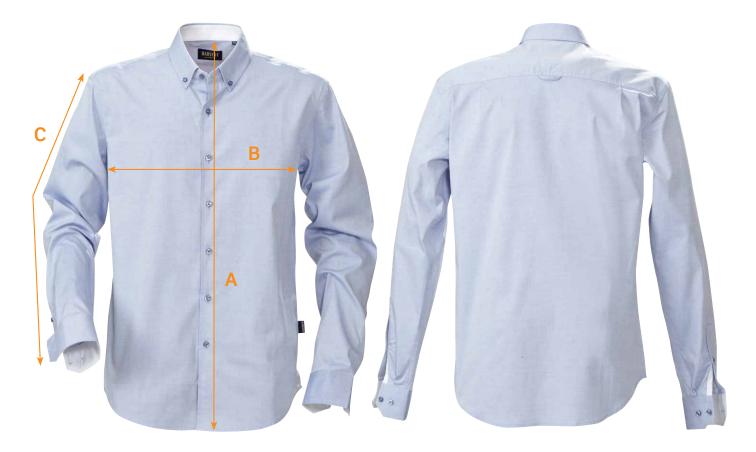

## SIZE CHART

| BRAND:    | James Harvest Sportswear |
|-----------|--------------------------|
| CODE No.: | JH302S                   |
| STYLE:    | Redding Men's Shirt      |

| Ref.                                                           | Area                           | S    | м    | L    | XL   | XXL  | 3XL  | 5XL  |  |  |
|----------------------------------------------------------------|--------------------------------|------|------|------|------|------|------|------|--|--|
| A                                                              | Body Length (from Centre Back) | 75.5 | 77.5 | 79.5 | 81.5 | 83.5 | 85.5 | 89.5 |  |  |
| В                                                              | 1/2 Chest Width                | 52   | 55   | 58   | 62   | 66   | 70   | 78   |  |  |
| С                                                              | Sleeve Length                  | 65   | 67   | 69   | 70.5 | 72   | 73.5 | 76.5 |  |  |
| All measurements are indicative with minimum tolerance of 1cm. |                                |      |      |      |      |      |      |      |  |  |